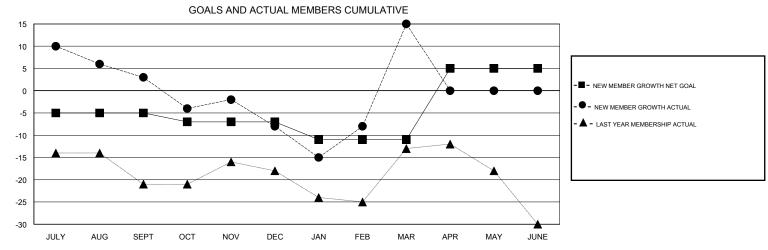

## District 20 E1

Results as of: 3/31/2017

| DROPPED CLUBS: 0  DROPPED MEMBERS |         | 24 CLUBS OF 40 ADDED 1 OR MORE NEW MEMBERS | GENDER DISTRI<br>MALE<br>FEMALE   | BUTION<br>1,075 (78.18%)<br>300 (21.82%) |     |
|-----------------------------------|---------|--------------------------------------------|-----------------------------------|------------------------------------------|-----|
| DECEASED                          | 18      | CLICK HERE FOR CHAILLATIVE                 | TOTAL FAMILY UNIT MEMBERS         |                                          | 227 |
| CLUB CANCELLED OTHER              | 0<br>59 | CLICK HERE FOR CUMULATIVE  MEMBERSHIP DATA | FAMILY MEMBERS PAYING HALF 1 DUES |                                          | 114 |
| TOTAL                             | 77      |                                            |                                   |                                          |     |