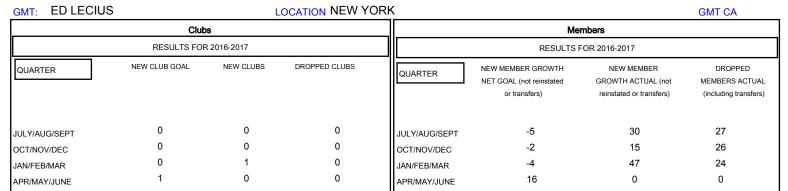

## District 20 E1

Results as of: 3/31/2017

| DROPPED CLUBS: 0  DROPPED MEMBERS |         | 24 CLUBS OF 40 ADDED 1 OR MORE NEW MEMBERS | GENDER DISTRI<br>MALE<br>FEMALE   | BUTION<br>1,075 (78.18%)<br>300 (21.82%) |     |
|-----------------------------------|---------|--------------------------------------------|-----------------------------------|------------------------------------------|-----|
| DECEASED                          | 18      | CLICK HERE FOR CHAILLATIVE                 | TOTAL FAMILY UNIT MEMBERS         |                                          | 227 |
| CLUB CANCELLED OTHER              | 0<br>59 | CLICK HERE FOR CUMULATIVE  MEMBERSHIP DATA | FAMILY MEMBERS PAYING HALF 1 DUES |                                          | 114 |
| TOTAL                             | 77      |                                            |                                   |                                          |     |